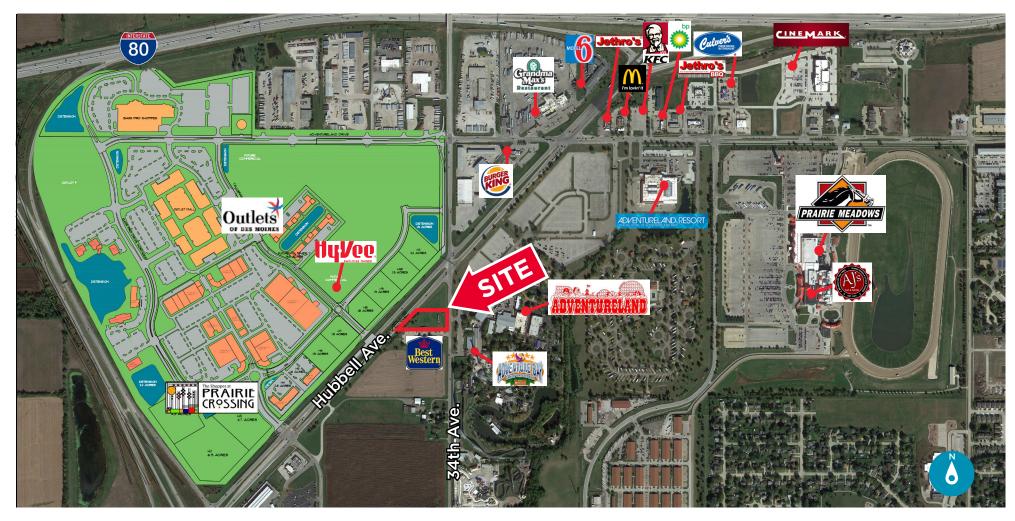

Area Amenities

- Great access to Interstate 80
- Near Altoona retailers: Walmart Supercenter, Target, Menard's, Lowe's, Staples, Starbucks, Hy-Vee, Bass Pro Shops, Outlets of Des Moines, Adventureland, and Prairie Meadows

### **Area Amenities**

- Located within a significant development corridor anchored by Outlets of Des Moines and Shoppes at Prairie Crossing
- Over 300,000 SF of retail development planned or under construction
- Near Adventureland Park (600,000 visitors annually), Prairie Meadows Racetrack & Casino (2.7 million visitors annually), and Bass Pro Shops
- Over 300,000 residents in the trade area

# Aerial / Retail Map