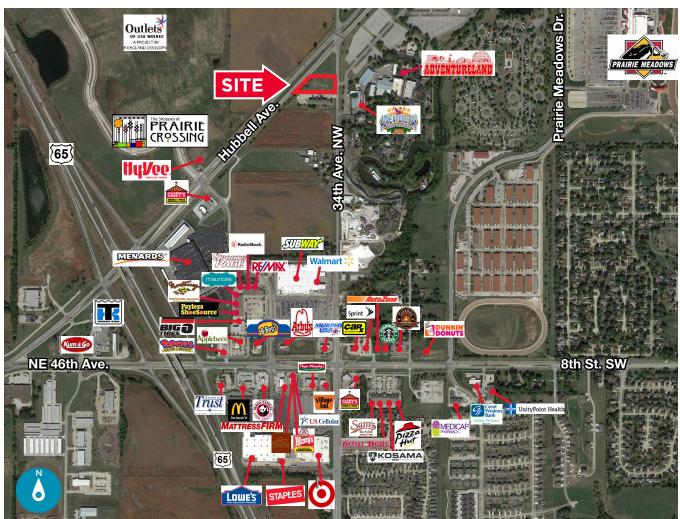

# Aerial / Retail Map

Area Amenities

- Great access to Interstate 80
- Near Altoona retailers: Walmart Supercenter, Target, Menard's, Lowe's, Staples, Starbucks, Hy-Vee, Bass Pro Shops, Outlets of Des Moines, Adventureland, and Prairie Meadows

### **Area Amenities**

- Located within a significant development corridor anchored by Outlets of Des Moines and Shoppes at Prairie Crossing
- Over 300,000 SF of retail development planned or under construction
- Near Adventureland Park (600,000 visitors annually), Prairie Meadows Racetrack & Casino (2.7 million visitors annually), and Bass Pro Shops
- Over 300,000 residents in the trade area