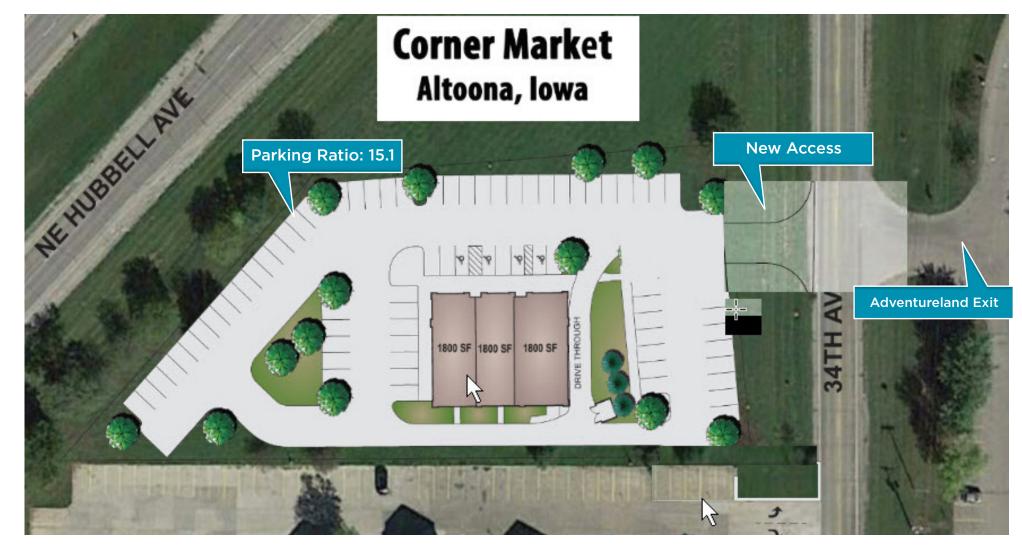

#### **Property Highlights**

- Site Size: 1.3 Acres
- Lease Rate: \$30 PSF NNN
- 15 per 1,000 SF parking ratio
- 5,300 SF of new construction retail space in a rapidly growing shopping corridor

John W. Viggers, CCIM Regional Vice President +1 515 778 2605 jviggers@iowaca.com Collin Nelson Associate +1 515 249 4678 cneslon@iowaca.com

# **Conceptual Site Plan**